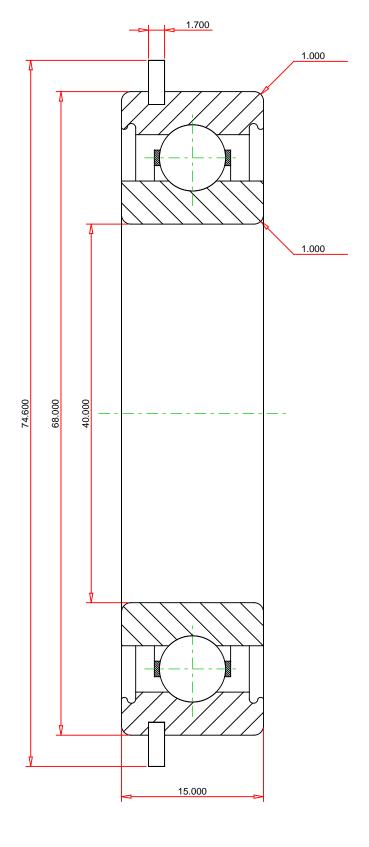

## <u>Specifications</u> | <u>Dimensions</u> | <u>Basic Load Ratings</u> | <u>Factors</u>

| Specifications – |              |               |  |
|------------------|--------------|---------------|--|
|                  | Clearance    | C3            |  |
|                  | Bore Size d  | 40.000 mm     |  |
|                  | Features     | Snap Ring     |  |
|                  | Bearing Type | Standard DGBB |  |
|                  | Weight       | 0.190 Kg      |  |

| Dimensions          |           | - |
|---------------------|-----------|---|
| Outside Diameter D  | 68.000 mm |   |
| utside Ring Width B | 15.000 mm |   |

| Radius Rs min             | 1.000 mm  |
|---------------------------|-----------|
| Snap Ring Diameter D2 max | 74.600 mm |
| Snap Ring Width f max     | 1.700 mm  |